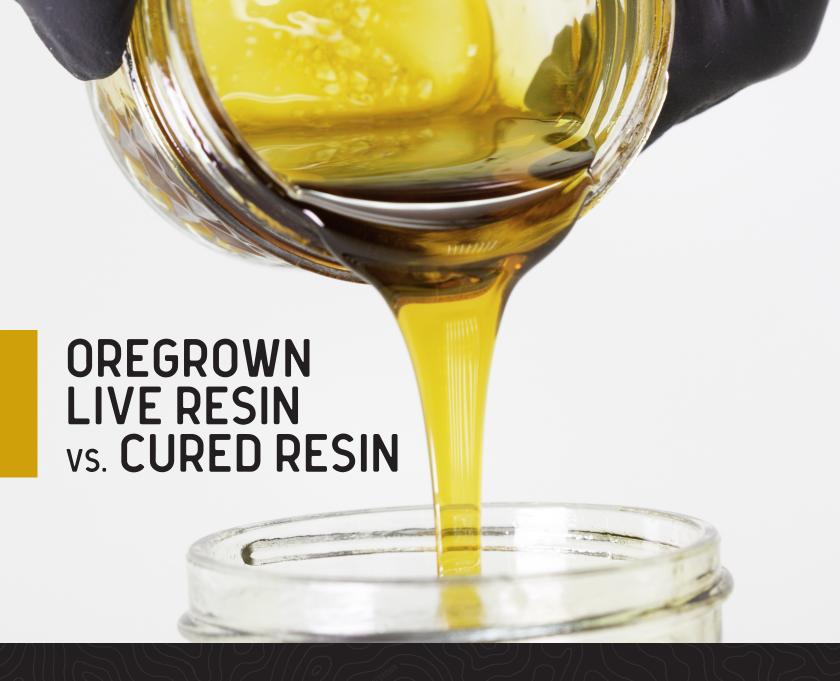

## FULL SPECTRUM EXTRACTS

Oregrown's handcrafted Live Resin and Cured Resin are both extracted from high quality flower that is grown using organic methods at our own farm, or hand selected from a trusted cultivator in the state. Unlike many other products in the market, there are no additional additives in our cartridges or pods. Our Live Resin is frozen within the first 24 hours after a harvest ensuring that the plant retains all of the beneficial traits, and our Cured Resin is processed after the flower has had the proper amount of time to dry. By following these guidelines we are able to produce one of a kind, delicious extracts, that we can stand behind in good faith knowing that they are of the highest quality.